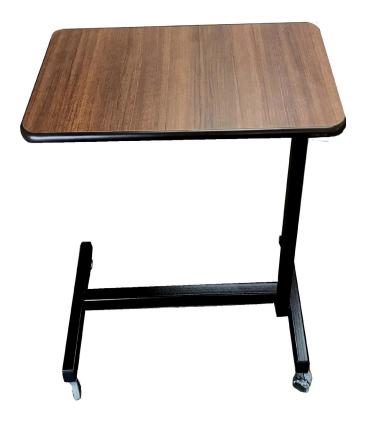

# **MP3015HB**

# Mobile Adjustable Bedside Table

### **Tabletops:**

- Quick and safe height adjustment with a locking handle
- 3/4" (1.9 cm) tabletop covered with 1/16" quality laminate
- Choice of PVC bull-nose edge with an antifungal treatment or a flat heat-seal, vinyl laminate edge finish
- Zero gravity safety struts for enhanced height adjustment and user safety

#### Frame:

- Twelve-gauge (.100") steel structure with electrostatic paint
- 4 swivel 2" Castors (2 with brakes)

#### **Dimensions:**

- Table Top: 30" (76 cm) x 15" (38cm),
- Height adjustable tabletop from 29" (74cm) to 44" (112cm)

### Weight:

- Weight: Approximately 30 lbs (11 kg)
- Max weight capacity 60 lbs (22kg)