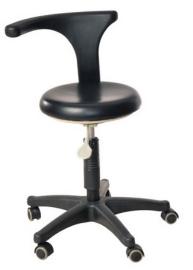

# **MPTAD**

Height adjustable stool

# **From Multi Position Tables**

MPT stools are the ideal choice for Retirement and Long Term Care Homes

These stools offer a fully padded and vinyl upholstered seat combined with an ergonomically designed backrest that also can be used as a forward rest for leaning towards a resident while providing assistance

It has a steel frame, ball bearing swivels and hard wearing protective paint

### Features

- Ergonomically designed armrest
- Black vinyl Upholstery

## Frame

- Built with stainless steel column
- 5 High quality nylons casters for fast and easy displacements
- Frame is available in black only

# Dimensions

- Overall: 26" (66cm) H x 23" (58cm) W x 23" (58 cm) D
- Seat: 17" (43 cm) H x 15" (38cm) W x 15" (38 cm) D
- Seat height adjustment 17" (43 cm) to 23" (58.42 cm)

### Weight

- 18 lbs. (7 kg)
- Max. Capacity 200lbs. (91 kg)

## Options

• Extra seat height adjustment 18,5" (46.99cm) to 28" (71.12cm)