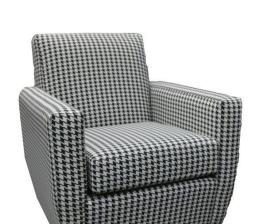

## **ARMCHAIR**

# Warranty:

- A 5-year warranty is offered on the structure and a
  1-year warranty on the upholstery
- A 3-year warranty is offered on the bed mechanism (Model MPT2550-10L)

The photographs above show the chairs upholstered in fabric.

The chairs are standard with vinyl upholstery from the Challenger series from Ennis Fabrics