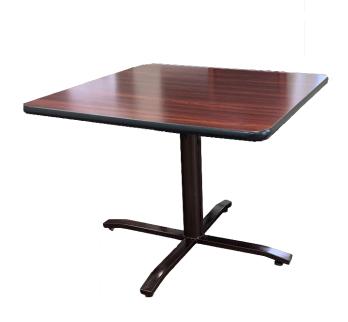

## **From Multi Position Tables**

Fixed height square table for 4

### **Tabletops:**

- 1" (2.5 cm) tabletops covered with 1/16" quality laminate
- Choice of PVC bullnose edge with an antifungal treatment or a 2 mm matching laminate, heat-sealed, vinyl edge finish

### Frame:

- Twelve gage (.100") steel structure with electrostatic paint
- Integrated transport wheels for fast and easy displacements
- Non-marking, adjustable leveling feet

#### **Dimensions:**

• 42" (107 cm), 44" (112cm), 46" (117cm) or 48" (122 cm)