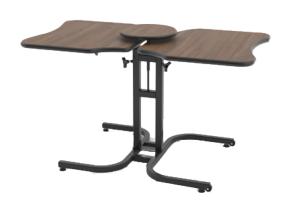

# TDR\*2

# 2-Station, Rectangular, Adjustable Table

### **Tabletops:**

- 1" (2.5 cm) tabletops covered with 1/16" quality laminate
- Quick and safe height adjustment with a locking handle
- Choice of PVC bull-nose edge with an antifungal treatment or a flat heat-seal, vinyl laminate edge finish

#### Frame:

- Twelve-gauge (.100") steel structure with electrostatic paint
- Integrated transport wheels for fast and easy displacements
- Non-marking, adjustable levelling glides on each leg

#### **Dimensions:**

- Individual height adjustable tabletops from 27" (69 cm) to 37" (94 cm)
- Two panel sizes available: 24" (61 cm) x 26" (66 cm) or 22" (56cm) x 26" (66 cm)
- Overall 49" (124 cm) x 26" (66 cm) or 45" (114 cm) x 26" (66 cm)
- Add 7" (18 cm) per panel if extended

#### **Options:**

- 12" (31 cm) round, height adjustable Lazy-Susan
- Depth adjustable surfaces for improved legroom
- Zero gravity safety struts for enhanced height adjustment and user safety