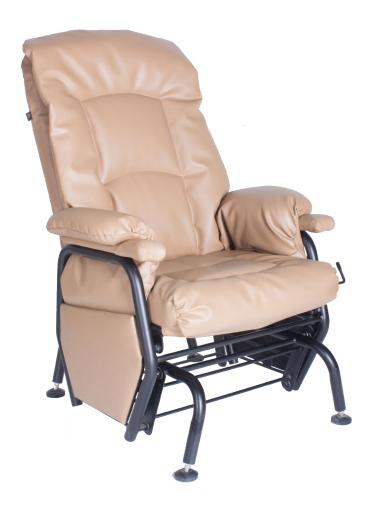

#### **Glider Chair**

This very comfortable Glider chair comes equipped with an auto-lock mechanism and hand grips to help with easily sitting down and getting back up again. The glider is a wise and safe choice for senior residences and long-term care homes

#### Features:

- Anti-Lock glider
- Non-slip height-adjustable legs
- Superior density upholstery
- Upholstery available in a large choice of colors of healthcare grade vinyl and Crypto

#### **Frame**

• The frame is available in black only