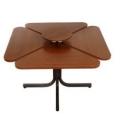

# From Multi Position Tables

4-Station, 2-Section, Height Adjustable Square Table

#### **Tabletops:**

- Quick and safe height adjustment with a locking handle
- 1" (2.5 cm) tabletops covered with 1/16" quality laminate
- Choice of PVC bull-nose edge with an antifungal treatment or a flat heat-seal, vinyl laminate edge finish

#### Frame :

- Twelve gage (.100") steel structure with electrostatic paint
- Integrated transport wheels for fast and easy displacements
- Non-marking, adjustable leveling feet

#### **Dimensions:**

- 42" (107 cm), 44" (112cm), 46" (117cm) or 48"(122 cm)
- Individual height adjustable tabletops from 27" (69 cm) to 37" (94 cm)