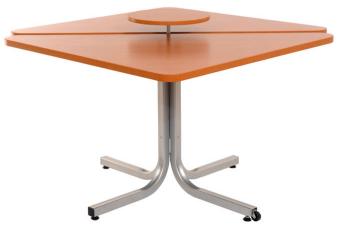

# From Multi Position Tables

4-Station, 2-Section, Height Adjustable Square Table

#### **Tabletops:**

- Quick and safe height adjustment with a locking handle
- 1" (2.5 cm) tabletops covered with 1/16" quality laminate
- Choice of PVC bull-nose edge with an antifungal treatment or a flat heat-seal, vinyl laminate edge finish

#### Frame :

- Twelve gage (.100") steel structure with electrostatic paint
- Integrated transport wheels for fast and easy displacements
- Non-marking, adjustable leveling feet

#### **Dimensions:**

- 42" (107 cm), 44" (112cm), 46" (117cm) or 48"(122 cm)
- Individual height adjustable tabletops from 27" (69 cm) to 37" (94 cm)

#### **Options**:

- 12" (31 cm) round, Height Adjustable Lazy-Susan
- Zero gravity safety struts for enhanced height adjustment and user safety