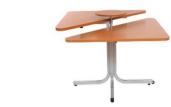

# From Multi Position Tables

4-Station, 2-Section, Height Adjustable Square Table

#### **Tabletops:**

- Quick and safe height adjustment with a locking handle
- 1" (2.5 cm) tabletops covered with 1/16" quality laminate
- Choice of PVC bull-nose edge with an antifungal treatment or a flat heat-seal, vinyl laminate edge finish

#### Frame :

- Twelve gage (.100") steel structure with electrostatic paint
- Integrated transport wheels for fast and easy displacements
- Non-marking, adjustable leveling feet